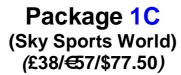

Sky Sports World (<u>Package 1C</u>) consists of the Family Package (above) plus the following channels:

Sky Sports 1

Sky Sports 2

Sky Sports 3

Sky Sports Extra

Sky World (Package 1A) consists of the Family Package (above), plus all the additional movie and sports channels in the Sky Movie World and Sky Sports World packages to the left