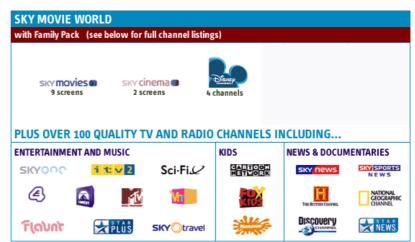

# Sky Movie World (Package 1B) consists of the Family Package (above) plus the following channels:

Sky Movies Premiere

Sky Movies Premiere plus

Sky Movies Comedy

Sky Movies Action and Thriller

Sky Movies Family

Sky Movies Drama

Sky Movies Sci-Fi and Horror

Sky Movies Classic

Sky Movies Modern Greats

Sky Movies Indie

Sky Movies Premiere 2 Channels

Disney Cinemagic

Disney Cinemagic + 1

## **Disney Cinemagic**

£5/month (already included in Sky Movie World and Sky World Packages), includes following channels:

- § Disney Cinemagic
- § Disney Cinemagic plus 1
- § Disney
- § Disney plus 1

## Variety

Sky One Sky Two Sky Three Sky Vegas Live TCM TCM<sub>2</sub> **UK Drama** UK TV Gold UK TV Gold +1 UKTV G2 UKTV G2+1 LIVINGtv LIVING+1 LIVING2 E4 E4 +1 FX FX+ Ftn Hallmark Player SCI Fi SCI FI +1 More4 More4 +1 Movies 24 Challenge Challenge+1 Bravo Bravo +1 Paramount Paramount+1

# **News & Events**

E! Entertainment

Paramount 2

ABC1

Sky News\*
Sky Sports News
Bloomberg
At The Races
British Eurosport
CNBC
ESPN Classic
British Eurosport 2
Extreme Sports
Fox News
Motors TV
NDTV 24x7
Star News

## **Kids** Baby First TV

The Hits

Cartoon Network Chns Cartoon Network Too Cartoon Network + 1 BabyTV Disney Channels Disney Channel +1 Jettix Jettix + 1 Nick Jr. Nick Jr 2 Boomerang Nickelodeon Channels Nick Replay Nick Toons Trouble Trouble Reload Toonami