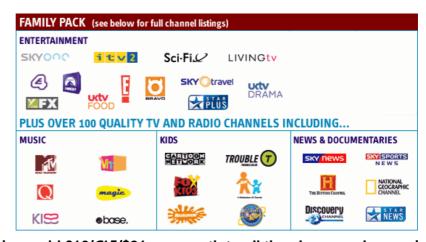

## Variety

Sky One Sky Two Sky Three Sky Vegas Live TCM TCM<sub>2</sub> **UK Drama** UK TV Gold UK TV Gold +1 UKTV G2 UKTV G2+1 LIVINGtv LIVING+1 LIVING2 E4 E4 +1 FX FX+ Ftn Hallmark Player SCI Fi SCI FI +1 More4 More4 +1 Movies 24 Challenge Challenge+1 Bravo Bravo +1 Paramount Paramount+1

# **News & Events**

E! Entertainment

Paramount 2

ABC1

Sky News\*
Sky Sports News
Bloomberg
At The Races
British Eurosport
CNBC
ESPN Classic
British Eurosport 2
Extreme Sports
Fox News
Motors TV
NDTV 24x7
Star News

# **Style and Culture**

Discovery Real Time Disc. Real Time +1 Disc. Real Time Extra Discovery Travel & Living DW-TV Sky Arts Sky Travel Sky Travel Extra Sky Travel +1 Sky Travel Shop UKTV **UKTV** Bright Ideas UKTV Style UKTV Style +1 UKTV Food +1 **UKTV** Gardens STAR Channels STAR Gold STAR Plus TV5

TVEi

Health

Current TV

Discovery Home &

Discovery Home & Health +1

Knowledge
National Geo. + 1
Nat Geo Wild
UKTV History
Adventure One
Animal Planet
Animal Planet + 1
Bio
Discovery Channel
Discovery Channel
Discovery Science
Discovery Turbo
National Geographic
The History Channel
History + 1 hr
UKTV Documentary

## Music Kerrang!

UKTV Doc +1

**UKTV** People

UKTV People + 1

KISS Magic MTVMTV 2 MTV Base MTV Dance MTV Hits Music Choice O Smash Hits Bliss VH1 VH1 Classic VH2 TMF The Box

## **Kids** Baby First TV

The Hits

Cartoon Network Chns Cartoon Network Too Cartoon Network + 1 BabyTV Disney Channels Disney Channel +1 Jettix Jettix + 1 Nick Jr. Nick Jr 2 Boomerang Nickelodeon Channels Nick Replay Nick Toons Trouble Trouble Reload Toonami