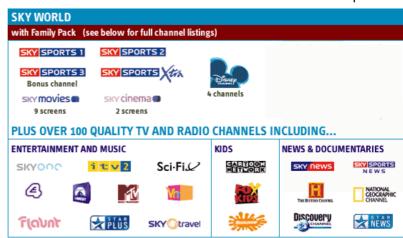

Sky Sports World (<u>Package 1C</u>) consists of the Family Package (above) plus the following channels:

Sky Sports 1

Sky Sports 2

Sky Sports 3

Sky Sports Extra

Sky World (Package 1A) consists of the Family Package (above), plus all the additional movie and sports channels in the Sky Movie World and Sky Sports World packages to the left

## **Disney Cinemagic**

£5/month (already included in Sky Movie World and Sky World Packages), includes following channels:

- § Disney Cinemagic
- § Disney Cinemagic plus 1
- § Disney
- § Disney plus 1

## Variety

Sky One Sky Two Sky Three Sky Vegas Live TCM TCM<sub>2</sub> **UK Drama** UK TV Gold UK TV Gold +1 UKTV G2 UKTV G2+1 LIVINGtv LIVING+1 LIVING2 E4 E4 +1 FX FX+ Ftn Hallmark Player SCI Fi SCI FI +1 More4 More4 +1 Movies 24 Challenge Challenge+1 Bravo Bravo +1 Paramount Paramount+1

# **News & Events**

E! Entertainment

Paramount 2

ABC1

Sky News\*
Sky Sports News
Bloomberg
At The Races
British Eurosport
CNBC
ESPN Classic
British Eurosport 2
Extreme Sports
Fox News
Motors TV
NDTV 24x7
Star News

# **Style and Culture**

Discovery Real Time Disc. Real Time +1 Disc. Real Time Extra Discovery Travel & Living DW-TV Sky Arts Sky Travel Sky Travel Extra Sky Travel +1 Sky Travel Shop UKTV **UKTV** Bright Ideas UKTV Style UKTV Style +1 UKTV Food +1 **UKTV** Gardens STAR Channels STAR Gold STAR Plus TV5

## **Kids** Baby First TV

The Hits

Cartoon Network Chns Cartoon Network Too Cartoon Network + 1 BabyTV Disney Channels Disney Channel +1 Jettix Jettix + 1 Nick Jr. Nick Jr 2 Boomerang Nickelodeon Channels Nick Replay Nick Toons Trouble Trouble Reload Toonami