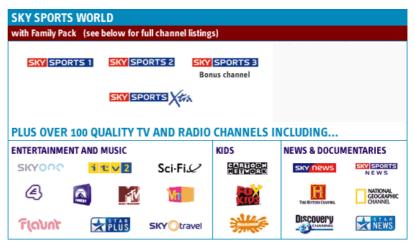

Sky Sports World (<u>Package 1C</u>) consists of the Family Package (above) plus the following channels:

Sky Sports 1

Sky Sports 2

Sky Sports 3

Sky Sports Extra

Sky World (Package 1A) consists of the Family Package (above), plus all the additional movie and sports channels in the Sky Movie World and Sky Sports World packages to the left