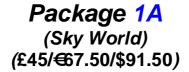

Sky Sports World (<u>Package 1C</u>) consists of the Family Package (above) plus the following channels:

Sky Sports 1

Sky Sports 2

Sky Sports 3

Sky Sports Extra

Sky World (Package 1A) consists of the Family Package (above), plus all the additional movie and sports channels in the Sky Movie World and Sky Sports World packages to the left

## **Disney Cinemagic**

£5/month (already included in Sky Movie World and Sky World Packages), includes following channels:

- § Disney Cinemagic
- § Disney Cinemagic plus 1
- § Disney
- § Disney plus 1